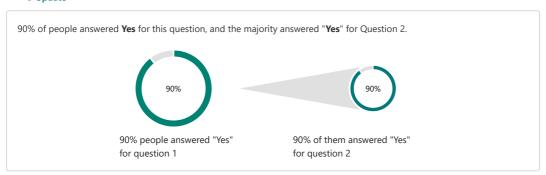

#### ○ Update

2. 1. Have you ever experienced or been affected by anti-social use of vehicles in Castle Donington in the last 12 months?